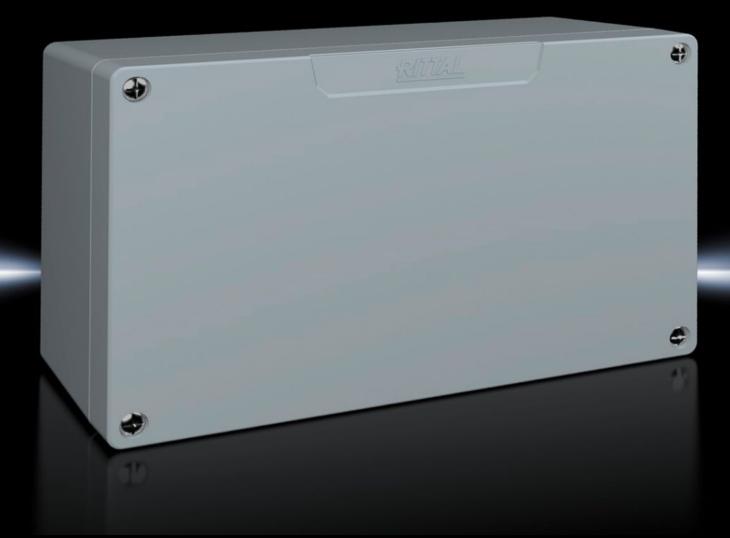

## GA 9113.210 - Cast aluminum housing GA

Spray-finished cast aluminum housing. Protection category IP 66.

#### **Features**

| Model No.                              | GA 9113.210                                                    |
|----------------------------------------|----------------------------------------------------------------|
| Material                               | Housing: Cast aluminum                                         |
|                                        | Cover: cast aluminum, all-round CR foam rubber round core seal |
| Surface finish                         | Textured paint                                                 |
| Color                                  | RAL 7001                                                       |
| Supply includes                        | Housing with cover                                             |
|                                        | Cover screws, captive                                          |
|                                        | Screws for attaching support rails                             |
|                                        | Screw for connection of the PE conductor                       |
| Protection category NEMA               | NEMA 4                                                         |
| Protection category IP to EN 60<br>529 | IP 66                                                          |
| IK code                                | IK08                                                           |
| Dimensions                             | Width: 260 mm                                                  |
|                                        | Height: 160 mm                                                 |
|                                        | Depth: 93 mm                                                   |
|                                        | Width: 10.2 "                                                  |
|                                        | Height: 6.3 "                                                  |
|                                        | Depth: 3.66 "                                                  |
| Base material                          | Cast aluminum                                                  |
| Packaging unit                         | 1 pc(s).                                                       |